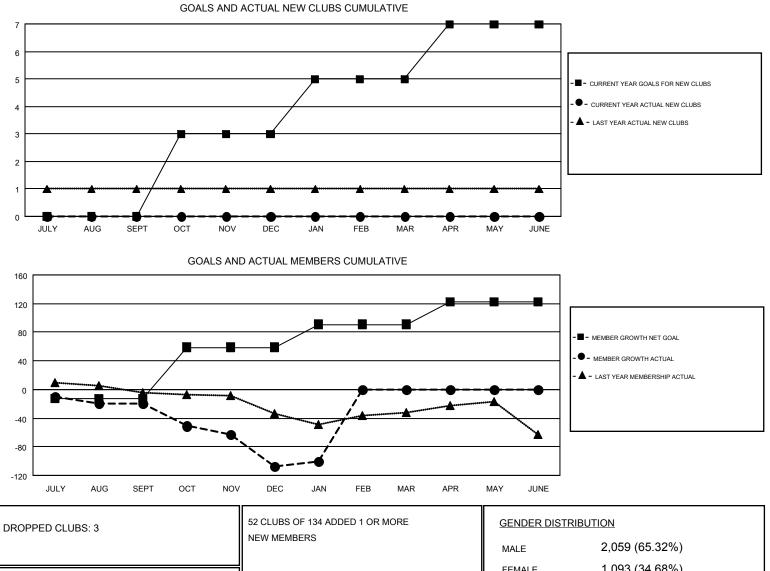

## GMT: WILLIAM PHILLIPI

LOCATION: COLORADO

| CNAT | ~  | 1 |
|------|----|---|
| GMT  | CA | 1 |

| Clubs                 |               |           | Members       |                       |                           |                         |                                                    |
|-----------------------|---------------|-----------|---------------|-----------------------|---------------------------|-------------------------|----------------------------------------------------|
| RESULTS FOR 2017-2018 |               |           |               | RESULTS FOR 2017-2018 |                           |                         |                                                    |
| QUARTER               | NEW CLUB GOAL | NEW CLUBS | DROPPED CLUBS | QUARTER               | MEMBER GROWTH NET<br>GOAL | MEMBER GROWTH<br>ACTUAL | DROPPED<br>MEMBERS ACTUAL<br>(including transfers) |
| JULY/AUG/SEPT         | 0             | 0         | 2             | JULY/AUG/SEPT         | -13                       | 70                      | 79                                                 |
| OCT/NOV/DEC           | 3             | 0         | 1             | OCT/NOV/DEC           | 72                        | 39                      | 124                                                |
| JAN/FEB/MAR           | 2             | 0         | 0             | JAN/FEB/MAR           | 32                        | 55                      | 44                                                 |
| APR/MAY/JUNE          | 2             | 0         | 0             | APR/MAY/JUNE          | 31                        | 0                       | 0                                                  |

|                 |     |                           | MALE              | 2,000 (00.0270)           |     |
|-----------------|-----|---------------------------|-------------------|---------------------------|-----|
| DROPPED MEMBERS |     |                           | FEMALE            | 1,093 (34.68%)            |     |
| DECEASED        | 24  | CLICK HERE FOR CUMULATIVE | TOTAL FAMILY UNIT | TOTAL FAMILY UNIT MEMBERS |     |
| CLUB CANCELLED  | 17  | MEMBERSHIP DATA           |                   |                           |     |
| OTHER           | 205 |                           | FAMILY MEMBERS P  | AYING HALF                | 367 |
| TOTAL           | 246 |                           | DUES              |                           |     |